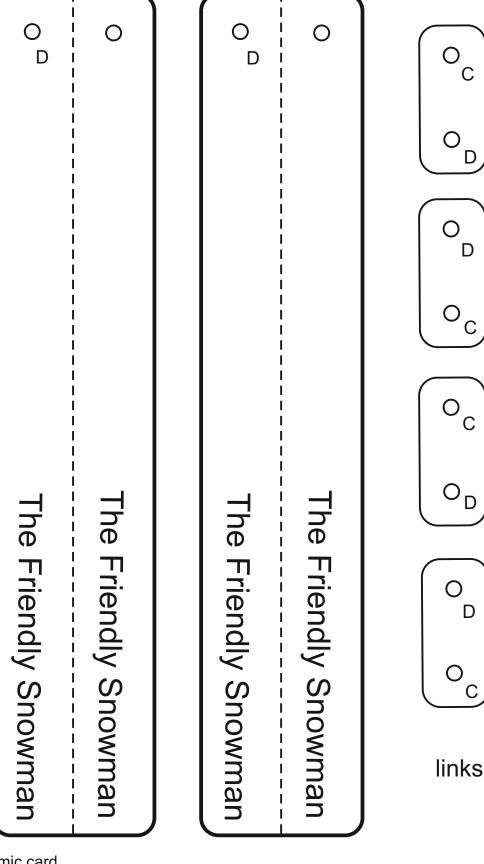

## The Friendly Animated Snowman (Template 2)

there are enough parts on this template for two snowmen

D

C

Photocopy this template onto 360 mic card.

Punch out all the holes with a 5mm holepunch.

Cut out a control strip and two links. Score the dotted line down the middle of the control strip, fold in half and glue the two halves together.

Connect the control strip to the links with a fifth paper fastener via the D-D holes.

All the fasteners' legs should be behind the snowman.

Slide the end of the control strip carefully through the slots so that the writing is covered-up.